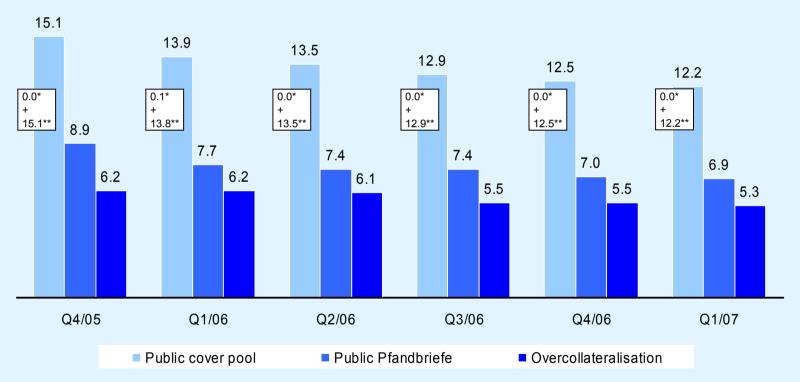

## HypoVereinsbank AG: Public cover pool - nominal -

in € bn

<sup>\*</sup> further cover assets in accordance with section 20 (2) PfandBG

<sup>\*\*</sup> public cover