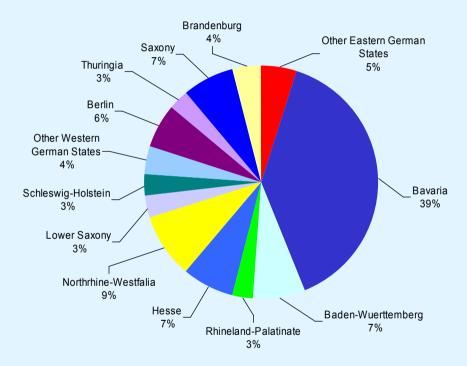

# HypoVereinsbank AG: Mortgage cover pool\* - nominal -

by German states as of Q1/07 in % of total loan cover volume for Germany\* (€45.6bn)

<sup>\*</sup> without further cover assets in accordance with section 19 (1) PfandBG