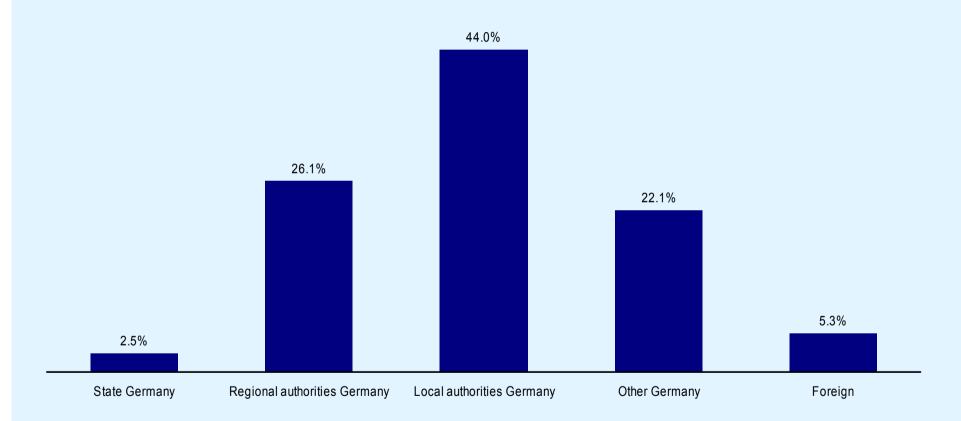

## HypoVereinsbank AG: Public cover pool\* - nominal -

Breakdown by borrower in % of total cover volume\* (€12.2bn) as of Q1/07

<sup>\*</sup> without further assets in accordance with section 20 (2) PfandBG