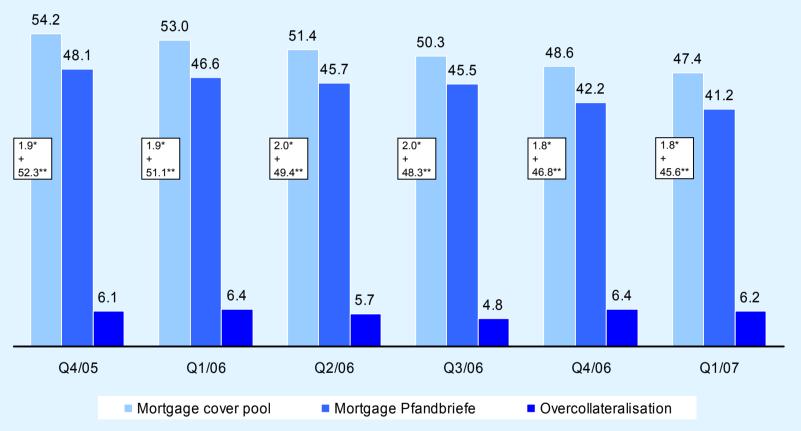

# HypoVereinsbank AG: Mortgage cover pool - nominal -

<sup>\*</sup> further cover assets in accordance with section 19 (1) PfandBG

<sup>\*\*</sup> mortgage cover