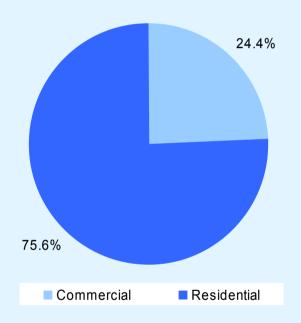

# HypoVereinsbank AG: Mortgage cover pool\* - nominal -

by property type\*\* as of Q1/07 in % of total loan cover volume\* (€45.6bn)

- without further cover assets in accordance with section 19 (1) PfandBG
- \*\* Property which is used for commercial and residential purposes was assigned to the predominant use of the property.