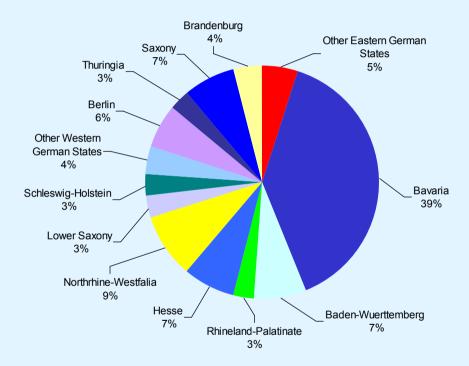

# HypoVereinsbank AG: Mortgage cover pool\* - nominal -

by German states as of Q3/06 in % of total loan cover volume for Germany\* (€ 48.3 bn)

<sup>\*</sup> without further cover assets in accordance with section 19 (1) PfandBG