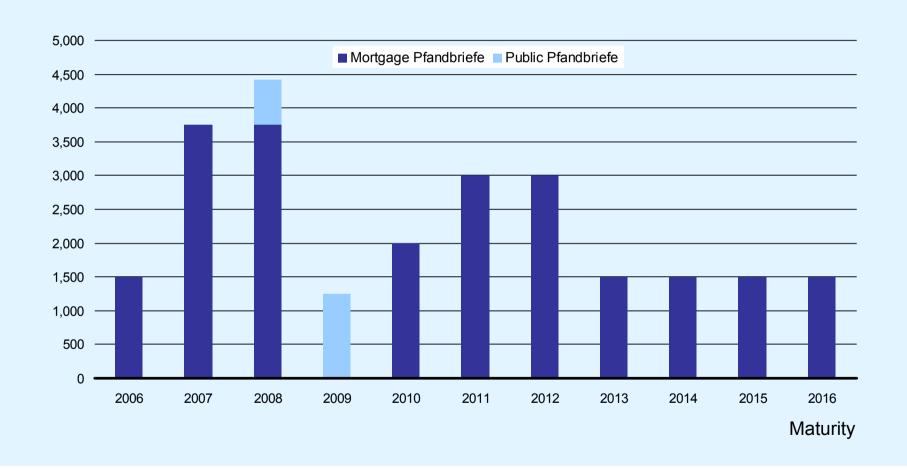

# HypoVereinsbank AG: Outstanding Jumbo Pfandbriefe

| Coupon | Maturity (dy/mth/yr) | Currency | lssue size<br>in € m | Security code | Type of Jumbo       | Rating      | Global<br>Jumbo |
|--------|----------------------|----------|----------------------|---------------|---------------------|-------------|-----------------|
|        |                      |          |                      |               |                     |             |                 |
| 3.75 % | 20/10/06             | EUR      | 1,500                | 251675        | Mortgage Pfandbrief | Aa1/-/AAA   | yes             |
| 4.75 % | 19/09/07             | EUR      | 2,250                | 222047        | Mortgage Pfandbrief | Aa1/-/AAA   |                 |
| 5.50 % | 17/12/07             | EUR      | 1,500                | 223939        | Mortgage Pandbrief  | Aa1/-/AAA   |                 |
| 5.50 % | 15/01/08             | EUR      | 661                  | 222008        | Public Pfandbrief   | Aa1/AAA/AAA |                 |
| 5.00 % | 02/04/08             | EUR      | 1,250                | 222057        | Mortgage Pfandbrief | Aa1/-/AAA   |                 |
| 3.00 % | 11/06/08             | EUR      | 2,500                | 551770        | Mortgage Pfandbrief | Aa1/-/AAA   | yes             |
| 2.50 % | 22/06/09             | EUR      | 1,250                | HV0EB4        | Public Pfandbrief   | Aa1/AAA/AAA | yes             |
| 5.75 % | 31/05/10             | EUR      | 2,000                | 251545        | Mortgage Pfandbrief | Aa1/-/AAA   |                 |
| 5.00 % | 12/09/11             | EUR      | 3,000                | 251580        | Mortgage Pfandbrief | Aa1/-/AAA   | yes             |
| 5.50 % | 21/03/12             | EUR      | 3,000                | 251647        | Mortgage Pfandbrief | Aa1/-/AAA   | yes             |
| 3.50 % | 07/02/13             | EUR      | 1,500                | HV0EDA        | Mortgage Pfandbrief | Aa1/-/AAA   | yes             |
| 4.50 % | 07/07/14             | EUR      | 1,500                | HV0A1M        | Mortgage Pfandbrief | Aa1/-/AAA   | yes             |
| 3.50 % | 03/02/15             | EUR      | 1,500                | HV0EBA        | Mortgage Pfandbrief | Aa1/-/AAA   | yes             |
| 4.00 % | 24/05/16             | EUR      | 1,500                | HV0EDV        | Mortgage Pfandbrief | Aa1/-/AAA   | yes             |

# HypoVereinsbank AG: Maturity profile of Jumbo Pfandbriefe

#### Nominal volume in € m