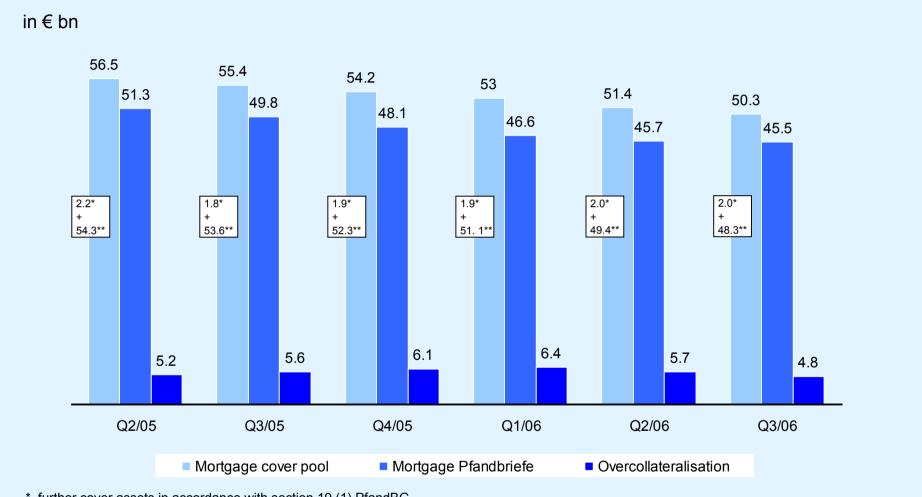

# HypoVereinsbank AG: Mortgage cover pool - nominal -

<sup>\*</sup> further cover assets in accordance with section 19 (1) PfandBG

<sup>\*\*</sup> mortgage cover