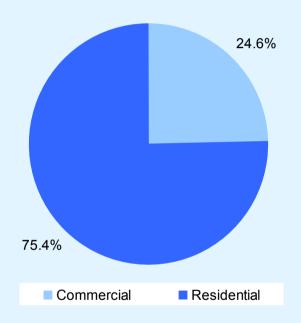

# HypoVereinsbank AG: Mortgage cover pool\* - nominal -

by property type\*\* as of Q3/06 in % of total loan cover volume\* (€ 48.3 bn)

- without further cover assets in accordance with section 19 (1) PfandBG
- \*\* Property which is used for commercial and residential purposes was assigned to the predominant use of the property.