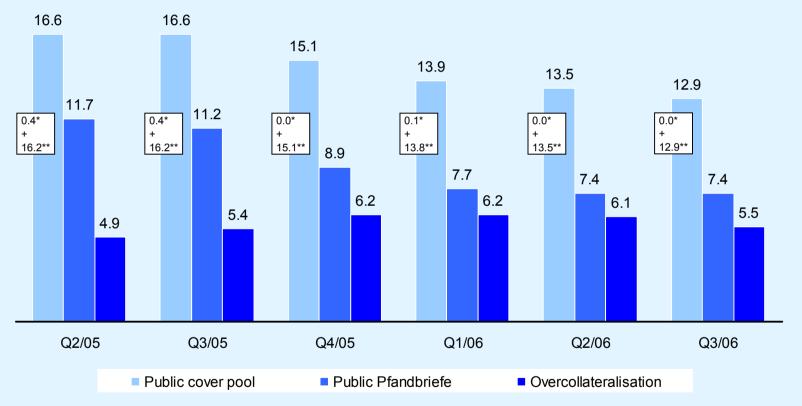

## HypoVereinsbank AG: Public cover pool - nominal -

<sup>\*</sup> further cover assets in accordance with section 20 (2) PfandBG

<sup>\*\*</sup> public cover