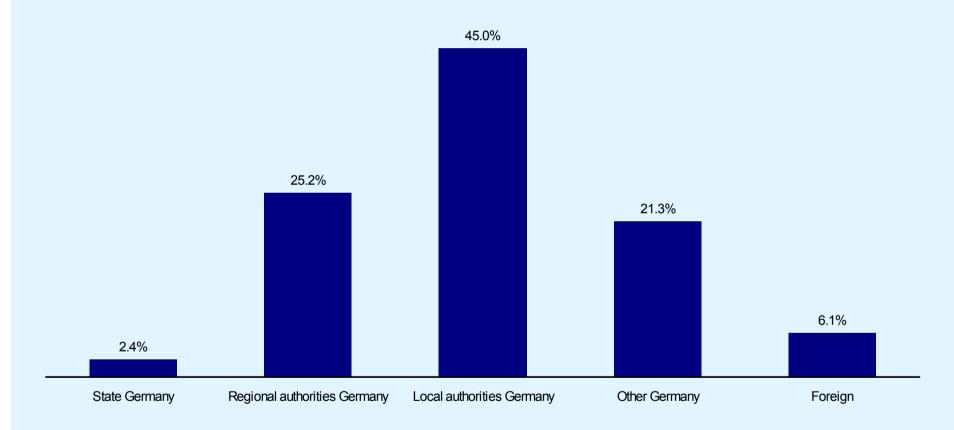

## HypoVereinsbank AG: Public cover pool\* - nominal -

Breakdown by borrower in % of total cover volume\* (€ 12.9 bn) as of Q3/06

<sup>\*</sup> without further assets in accordance with section 20 (2) PfandBG